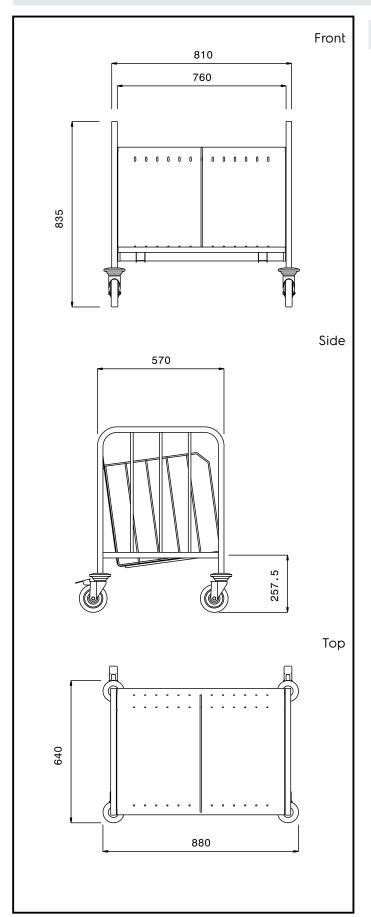

## **Key Information:**

External dimensions, Width:

361292 (TTR300)880 mmExternal dimensions, Depth:640 mmExternal dimensions, Height:835 mmWheel material:Zinc platedWheel diameter:Ø 125Net weight:20 kg